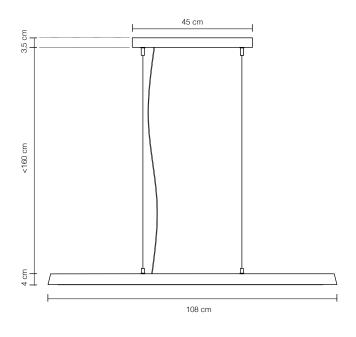

# **Specs**

| Lamp type         | pendant                                                  |
|-------------------|----------------------------------------------------------|
| Series            | calm                                                     |
| Family            | Slimpeace                                                |
| Dimensions        | 110 x 4.5 x 4.5 cm                                       |
| Light source      | LED tape 12 V                                            |
| Power supply      | 110 - 230 V                                              |
| Lamp flux         | 2300 lm                                                  |
| Color temperature | daylight 4000K<br>(optional):warm 3000K<br>/cold 6000K   |
| Switch            | default: no<br>(optional): remote control<br>and dimming |
| Material used     | oak wood + metal                                         |
| Net weight        | 0,7 kg                                                   |
|                   |                                                          |