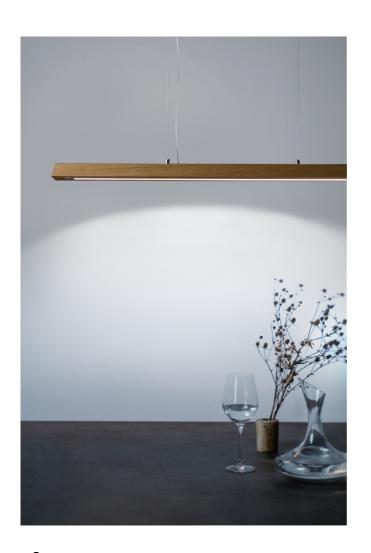

# Woodymum

This lamp almost disappears into the room. A simple subtle line from which light flows out. Plenty of light. Just enough to illuminate your table.