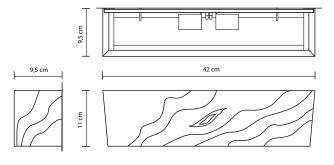

#### Specs

| Lamp type         | wall              |
|-------------------|-------------------|
| Series            | wild              |
| Family            | Ramus "Up"        |
| Dimensions        | 26 x 11 x 9.5 cm  |
| Light source      | 1 x E-14          |
| Power supply      | no                |
| Lamp flux         | bulb not included |
| Color temperature |                   |
| Switch            | no                |
| Material used     | oak wood + metal  |
| Net weight        | 1,1 kg            |
|                   |                   |