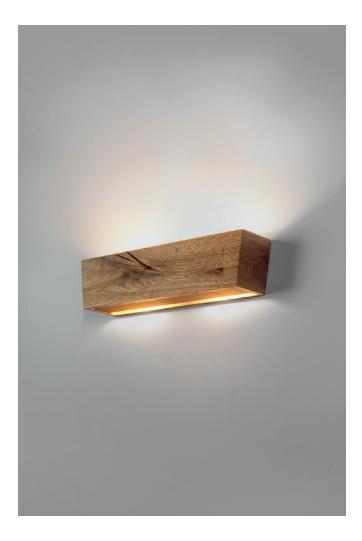

# **Ramus May**

Modern, minimalistic wall lamp. Made from carefully selected pieces of real wood. Gives dispersing light raising up the wall.

#### Specs

| Lamp type         | wall              |
|-------------------|-------------------|
| Series            | wild              |
| Family            | Ramus "Up"        |
| Dimensions        | 26 x 11 x 9.5 cm  |
| Light source      | 1 x E-14          |
| Power supply      | no                |
| Lamp flux         | bulb not included |
| Color temperature |                   |
| Switch            | no                |
| Material used     | oak wood + metal  |
| Net weight        | 1,1 kg            |
|                   |                   |