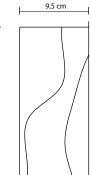

#### Specs

| Lamp type         | wall                 |
|-------------------|----------------------|
| Series            | wild                 |
| Family            | Secundus "Up & Down" |
| Dimensions        | 26 x 11 x 9.5 cm     |
| Light source      | 1 x E-14             |
| Power supply      | no                   |
| Lamp flux         | bulb not included    |
| Color temperature |                      |
| Switch            | no                   |
| Material used     | oak wood + metal     |
| Net weight        | 0,71 kg              |