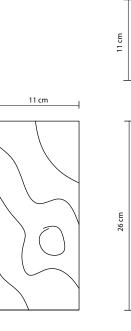

#### Specs

| Lamp type         | wall                 |
|-------------------|----------------------|
| Series            | wild                 |
| Family            | Secundus "Up & Down" |
| Dimensions        | 26 x 11 x 9.5 cm     |
| Light source      | 1 x E-14             |
| Power supply      | no                   |
| Lamp flux         | bulb not included    |
| Color temperature |                      |
| Switch            | no                   |
| Material used     | oak wood + metal     |
| Net weight        | 0,71 kg              |