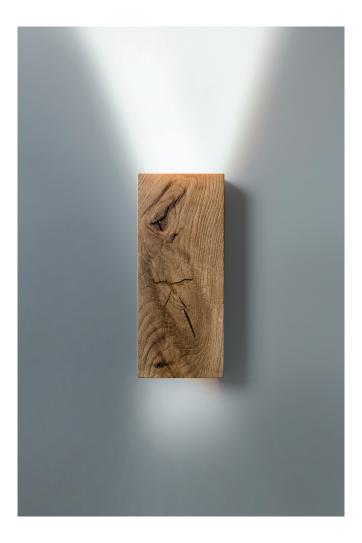

# **Secundus May**

Secundus sconces are made of an oak board that has been treated with careful brushing and polishing. Then protected with natural oil-wax which just gained its lasting charm.

#### Specs

| Lamp type         | wall                 |
|-------------------|----------------------|
| Series            | wild                 |
| Family            | Secundus "Up & Down" |
| Dimensions        | 26 x 11 x 9.5 cm     |
| Light source      | 1 x E-14             |
| Power supply      | no                   |
| Lamp flux         | bulb not included    |
| Color temperature |                      |
| Switch            | no                   |
| Material used     | oak wood + metal     |
| Net weight        | 0,71 kg              |