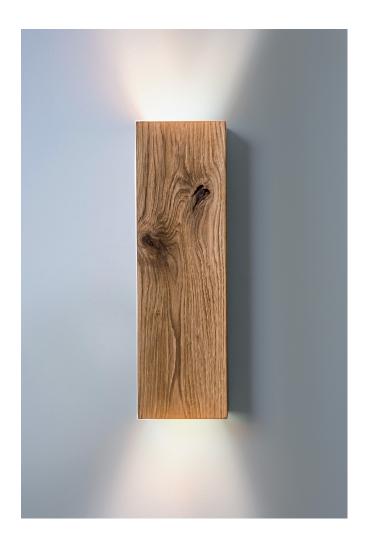

## Secundus Jun

The Secundus lamps gives you a wide range of possibilities to arrange the light in your interior. We try to make sure that with our lamps you can freely arrange the lighting of any interior.

#### Specs

| Lamp type         | wall                 |
|-------------------|----------------------|
| Series            | wild                 |
| Family            | Secundus "Up & Down" |
| Dimensions        | 33 x 11 x 9.5 cm     |
| Light source      | 2 x E-14             |
| Power supply      | no                   |
| Lamp flux         | bulb not included    |
| Color temperature |                      |
| Switch            | no                   |
| Material used     | oak wood + metal     |
| Net weight        | 0,99 kg              |
|                   |                      |