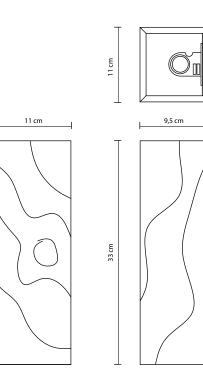

#### Specs

| Lamp type         | wall                 |
|-------------------|----------------------|
| Series            | wild                 |
| Family            | Secundus "Up & Down" |
| Dimensions        | 33 x 11 x 9.5 cm     |
| Light source      | 2 x E-14             |
| Power supply      | no                   |
| Lamp flux         | bulb not included    |
| Color temperature |                      |
| Switch            | no                   |
| Material used     | oak wood + metal     |
| Net weight        | 0,99 kg              |
|                   |                      |